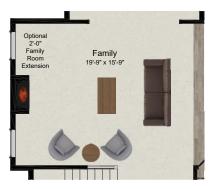

**Modern Farmhouse Elevation** Shown With Some Optional Features

Artist's rendering for illustrative purposes only. Shown with some optional features. See Sales Manager for details.

Opt. Sunroom

Opt. Family Room Extension

#### FIRST FLOOR PLAN

Modern Farmhouse Elevation

Arts & Crafts Elevation