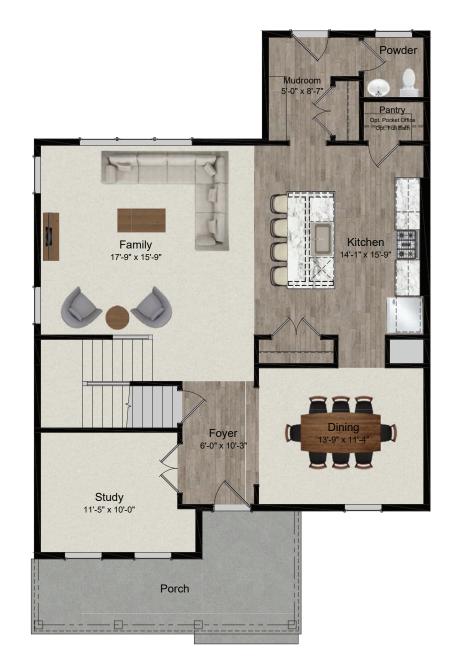

Arts & Crafts Elevation Shown With Some Optional Features



Artist's rendering for illustrative purposes only. Shown with some optional features. See Sales Manager for details.



**Craftsman Elevation** Shown With Some Optional Features



**Modern Farmhouse Elevation** Shown With Some Optional Features

Artist's rendering for illustrative purposes only. Shown with some optional features. See Sales Manager for details.



Opt. Sunroom



Opt. Family Room Extension



Opt. Open Kitchen & Dining



#### FIRST FLOOR PLAN

Modern Farmhouse Elevation





Arts & Crafts Elevation

#### GARAGE OPTIONS



25' X 25' Garage



20' X 20' Garage

#### ADDITIONAL OWNER'S SUITE OVER 25' X 25' GARAGE

Available with Basement Level Garage



With Standard Bath



With Deluxe Bath







Opt. Loft

SECOND FLOOR PLAN





LOWER LEVEL PLAN



### mitchellbesthomes.com/hometown-collection



All dimensions are approximate and accuracy cannot be guaranteed. Plan dimensions, elevations and features are subject to change without notice or obligation. These inserts are for illustrative purposes only. Certain options, as shown, may not be available on all elevations and on every homesite. See Sales Manager for details.