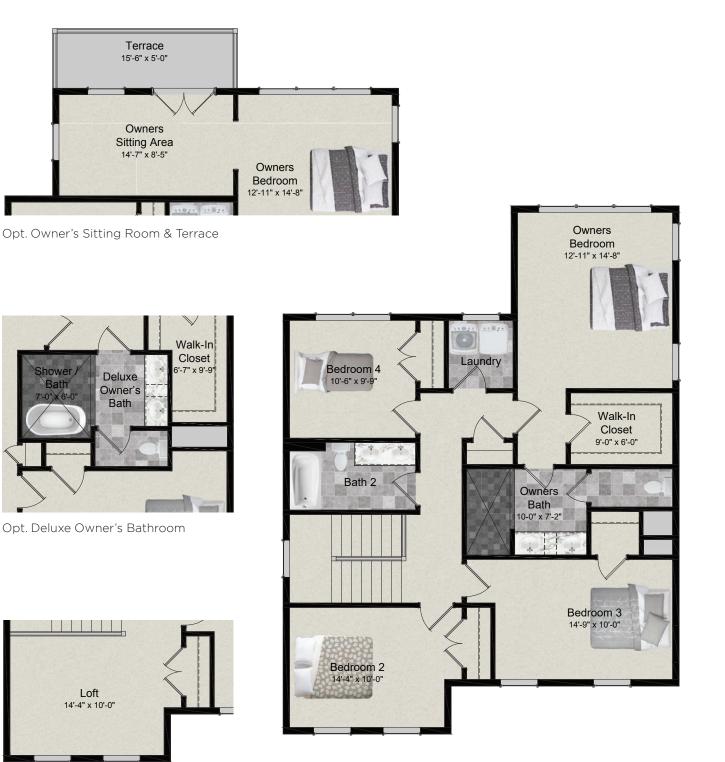

#### ADDITIONAL OWNER'S SUITE OVER 25' X 25' GARAGE

Available with Basement Level Garage

With Standard Bath

With Deluxe Bath

Opt. Loft

SECOND FLOOR PLAN

LOWER LEVEL PLAN