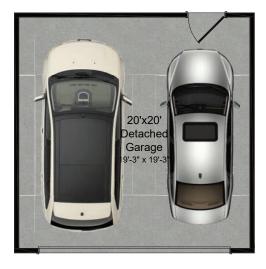

Arts & Crafts Elevation Shown With Some Optional Features



Artist's rendering for illustrative purposes only. Shown with some optional features. See Sales Manager for details.



**Craftsman Elevation** Shown With Some Optional Features



**Modern Farmhouse Elevation** Shown With Some Optional Features

Artist's rendering for illustrative purposes only. Shown with some optional features. See Sales Manager for details.



Opt. Sunroom



Opt. Family Room Extension



Opt. Open Kitchen & Dining



#### FIRST FLOOR PLAN

Modern Farmhouse Elevation





Arts & Crafts Elevation

#### GARAGE OPTIONS



25' X 25' Garage



20' X 20' Garage

#### ADDITIONAL OWNER'S SUITE OVER 25' X 25' GARAGE

Available with Basement Level Garage



With Standard Bath



With Deluxe Bath







Opt. Loft

SECOND FLOOR PLAN





LOWER LEVEL PLAN



### mitchellbesthomes.com/hometown-collection



All dimensions are approximate and accuracy cannot be guaranteed. Plan dimensions, elevations and features are subject to change without notice or obligation. These inserts are for illustrative purposes only. Certain options, as shown, may not be available on all elevations and on every homesite. See Sales Manager for details.