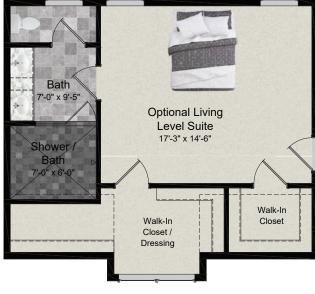

#### ADDITIONAL OWNER'S SUITE OVER 25' X 25' GARAGE

Available with Basement Level Garage

With Standard Bath

With Deluxe Bath

Opt. Loft

SECOND FLOOR PLAN

LOWER LEVEL PLAN