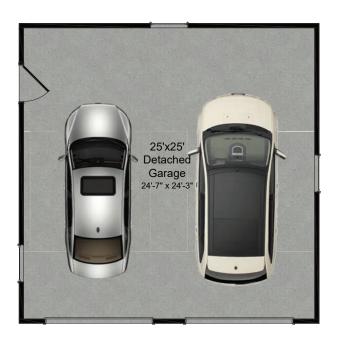

Arts & Crafts Elevation Shown With Some Optional Features



Artist's rendering for illustrative purposes only. Shown with some optional features. See Sales Manager for details.



**Craftsman Elevation** Shown With Some Optional Features



**Modern Farmhouse Elevation** Shown With Some Optional Features

Artist's rendering for illustrative purposes only. Shown with some optional features. See Sales Manager for details.



Opt. Sunroom



Opt. Family Room Extension



Opt. Open Kitchen & Dining



#### FIRST FLOOR PLAN

Modern Farmhouse Elevation





Arts & Crafts Elevation

#### GARAGE OPTIONS



25' X 25' Garage



20' X 20' Garage

#### ADDITIONAL OWNER'S SUITE OVER 25' X 25' GARAGE

Available with Basement Level Garage



With Standard Bath



With Deluxe Bath







Opt. Loft

SECOND FLOOR PLAN





LOWER LEVEL PLAN



### mitchellbesthomes.com/hometown-collection



All dimensions are approximate and accuracy cannot be guaranteed. Plan dimensions, elevations and features are subject to change without notice or obligation. These inserts are for illustrative purposes only. Certain options, as shown, may not be available on all elevations and on every homesite. See Sales Manager for details.