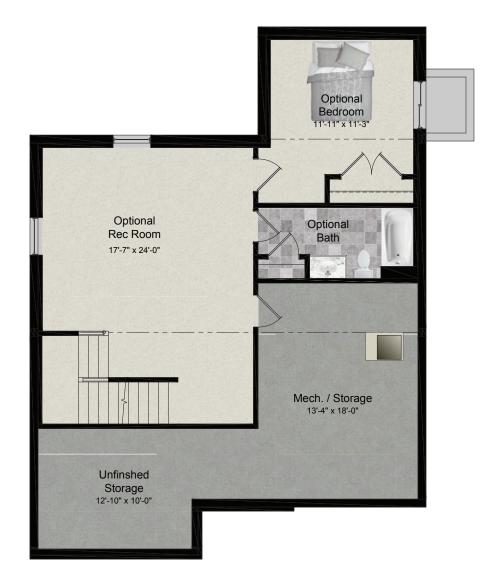

#### ADDITIONAL OWNER'S SUITE OVER 25' X 25' GARAGE

Available with Basement Level Garage

With Standard Bath

With Deluxe Bath

Opt. Loft

SECOND FLOOR PLAN

LOWER LEVEL PLAN