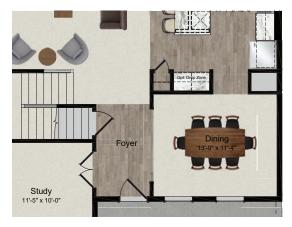

Opt. Open Kitchen & Dining

#### FIRST FLOOR PLAN

Modern Farmhouse Elevation

Arts & Crafts Elevation