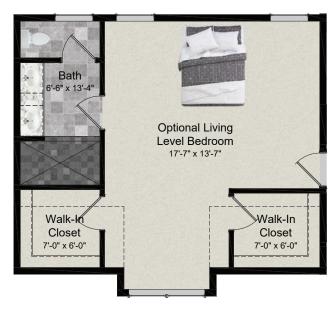

#### ADDITIONAL OWNER'S SUITE OVER 25' X 25' GARAGE

Available with Basement Level Garage

With Standard Bath

With Deluxe Bath

Opt. Loft

SECOND FLOOR PLAN

LOWER LEVEL PLAN