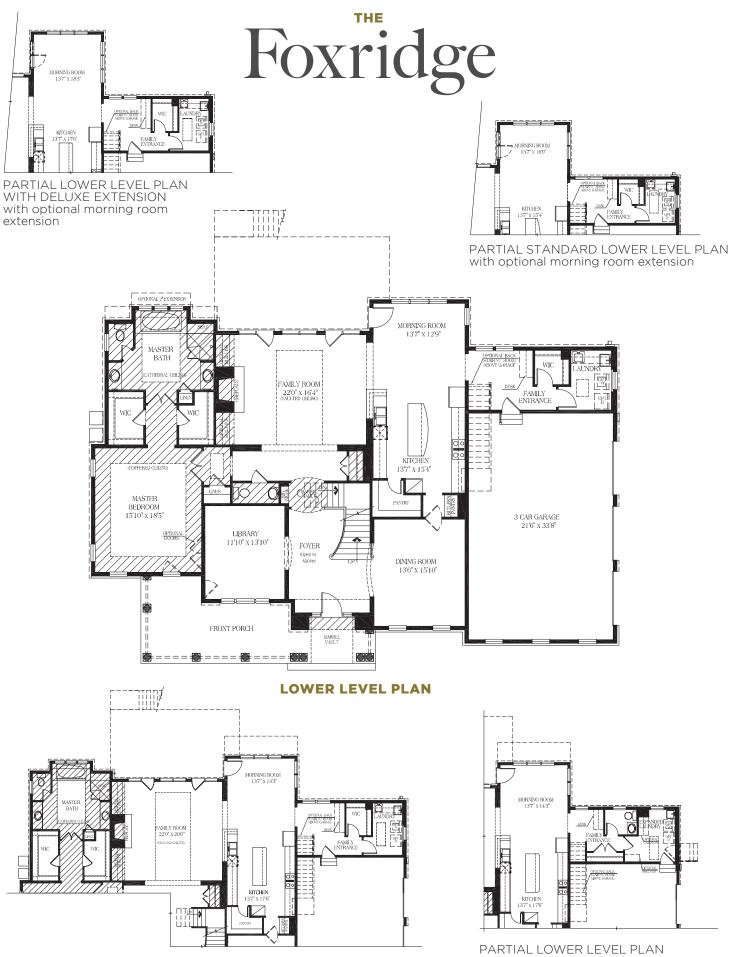

## Foxridge

**Elevation B** Shown With Some Optional Features

Artist's rendering for illustrative purposes only. Shown with some optional features. See Sales Manager for details.

PARTIAL LOWER LEVEL PLAN with deluxe rear extension

PARTIAL LOWER LEVEL PLAN with optional expanded laundry room (only available with deluxe rear extension)

#### UPPER LEVEL PLAN

PARTIAL UPPER LEVEL PLAN with optional master bedroom #2

Foxridge

PARTIAL UPPER LEVEL PLAN with optional bonus room and optional back stair

PARTIAL UPPER LEVEL PLAN with optional deluxe rear extension and optional back stair

PARTIAL UPPER LEVEL PLAN with optional deluxe rear extension

### Foxridge

**BASEMENT PLAN** 