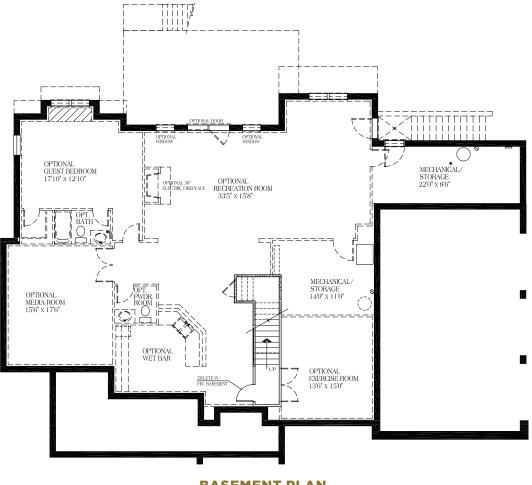

ndering for illustrative purposes only. Shown with some optional features. See Sales Manager for details.

## Foxridge



**Elevation B** Shown With Some Optional Features



Artist's rendering for illustrative purposes only. Shown with some optional features. See Sales Manager for details.



PARTIAL LOWER LEVEL PLAN with deluxe rear extension

PARTIAL LOWER LEVEL PLAN with optional expanded laundry room (only available with deluxe rear extension)





#### UPPER LEVEL PLAN





PARTIAL UPPER LEVEL PLAN with optional master bedroom #2

Foxridge



PARTIAL UPPER LEVEL PLAN with optional bonus room and optional back stair







PARTIAL UPPER LEVEL PLAN with optional deluxe rear extension and optional back stair

PARTIAL UPPER LEVEL PLAN with optional deluxe rear extension



### Foxridge



**BASEMENT PLAN** 



### MitchellBestHomes.com



All dimensions are approximate and accuracy cannot be guaranteed. Plan dimensions, elevations and features are subject to change without notice or obligation. These inserts are for illustrative purposes only. Certain options, as shown, may not be available on all elevations and on every homesite. See Sales Manager for details.