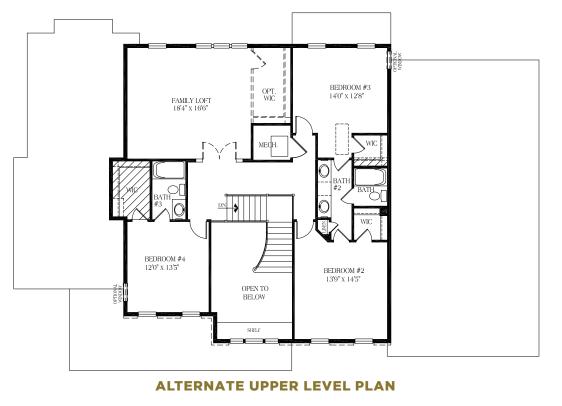

#### UPPER LEVEL PLAN

PARTIAL UPPER LEVEL PLAN with optional master bedroom #2

Foxridge

PARTIAL UPPER LEVEL PLAN with optional bonus room and optional back stair

PARTIAL UPPER LEVEL PLAN with optional deluxe rear extension and optional back stair