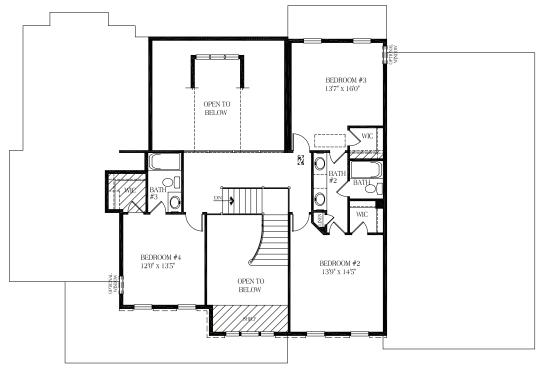

#### UPPER LEVEL PLAN

PARTIAL UPPER LEVEL PLAN with optional master bedroom #2

Foxridge

PARTIAL UPPER LEVEL PLAN with optional bonus room and optional back stair

PARTIAL UPPER LEVEL PLAN with optional deluxe rear extension and optional back stair