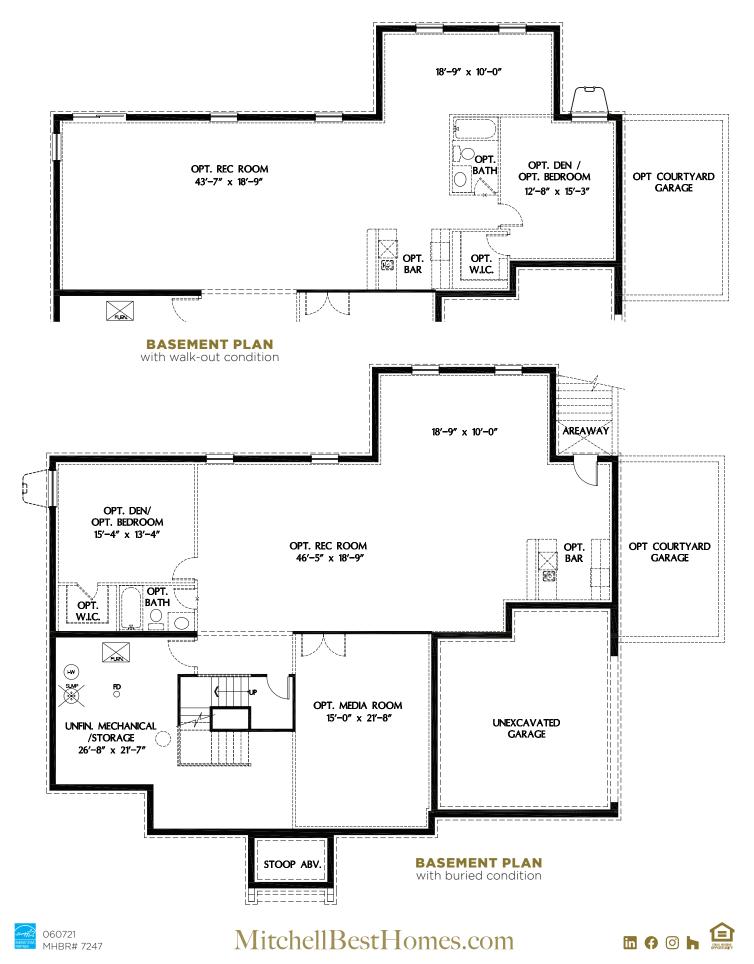

## Berkley

Optional 3-Car Front Load Garage

Optional 3-Car Side Load Garage

Optional Main Level Bedroom