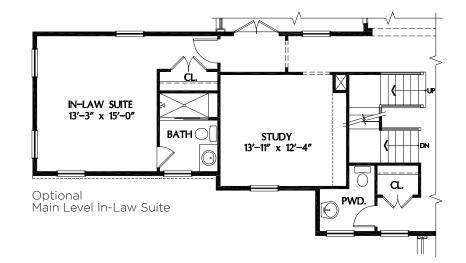

## Berkley

Optional 3-Car Front Load Garage

Optional 3-Car Side Load Garage

Optional Main Level Bedroom