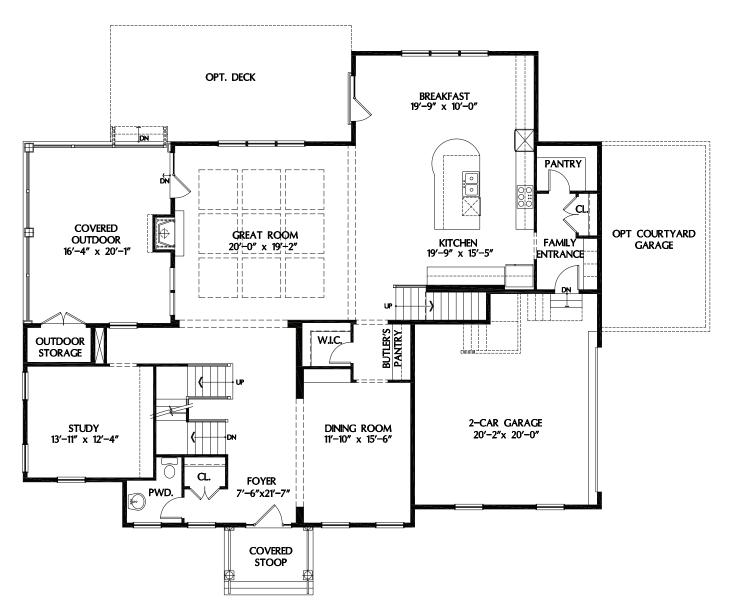

## Berkley

**Elevation B** Shown With Some Optional Features

Artist's rendering for illustrative purposes only. Shown with some optional features. See Sales Manager for details.

Berkley

MAIN LEVEL PLAN

Optional Butler's Pantry

## Berkley

Optional 3-Car Front Load Garage

Optional 3-Car Side Load Garage

Optional Main Level Bedroom

## **UPPER LEVEL PLAN**

All dimensions are approximate and accuracy cannot be guaranteed. Plan dimensions, elevations and features are subject to change without notice or obligation. These inserts are for illustrative purposes only. Certain options, as shown, may not be available on all elevations and on every homesite. See Sales Manager for details.