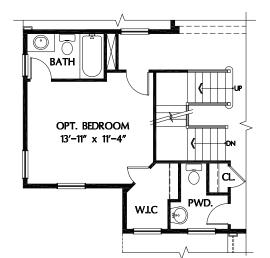

## Berkley

Optional 3-Car Front Load Garage

Optional 3-Car Side Load Garage

Optional Main Level Bedroom